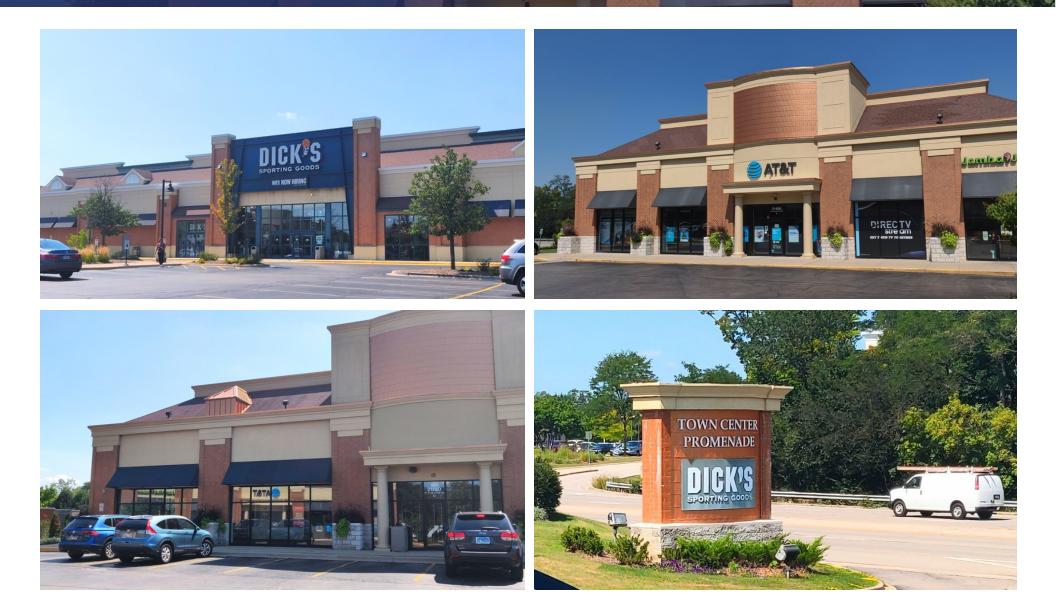

# TOWN CENTER PROMENADE

21770 W LONG GROVE RD DEER PARK, IL 60010

Marcus Cook Vice President O: 312.676.1863 marcus.cook@svn.com

Scott Reinish Senior Advisor O: 312.667.4609 sreinish@svn.com

Leslie Karr Vice President O: 312.529.5792 leslie.karr@svn.com

#### **PROPERTY OVERVIEW**

Town Center Promenade is ideally located on Rand Road in Deer Park. This highly sought-after retail corridor has retailers such as Crate & Barrel, Whole Foods and Apple. Highly visible from Rand Road, Join users such as Dick's Sporting Goods and Tempur-Pedic.

#### **PROPERTY HIGHLIGHTS**

- Across the street from Deer Park Town Center
- Affluent incomes over \$153k in one-mile radius
- High visibility from busy Rand Rd.
- Dick's Sporting Goods is a strong traffic generator