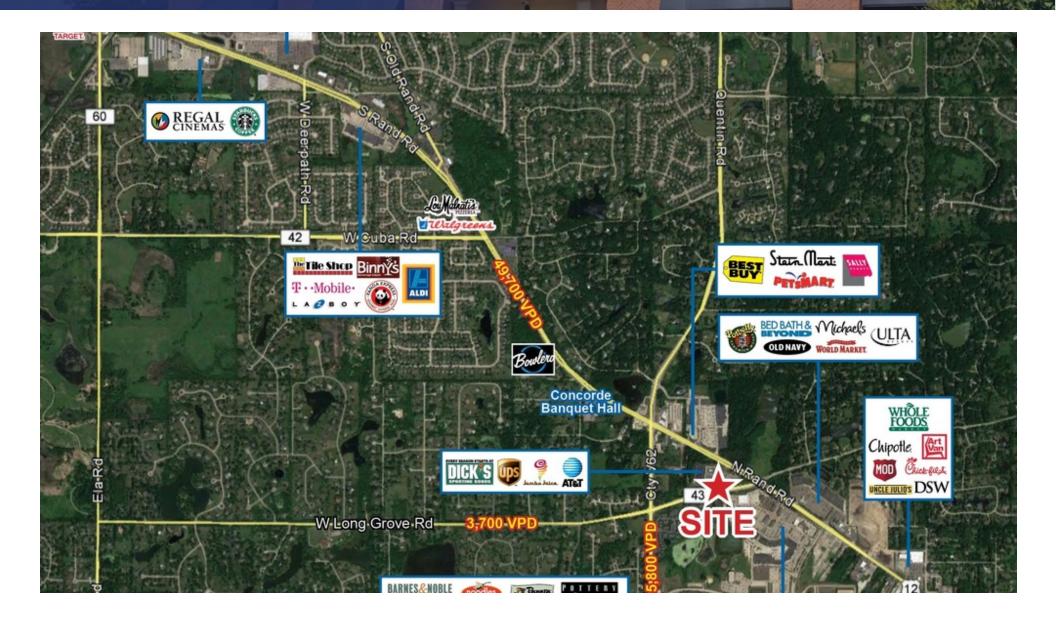

### Retailer Map

#### **PROPERTY OVERVIEW**

Town Center Promenade is ideally located on Rand Road in Deer Park. This highly sought-after retail corridor has retailers such as Crate & Barrel, Whole Foods and Apple. Highly visible from Rand Road, Join users such as Dick's Sporting Goods and Tempur-Pedic.

#### **PROPERTY HIGHLIGHTS**

- Across the street from Deer Park Town Center
- Affluent incomes over \$153k in one-mile radius
- High visibility from busy Rand Rd.
- Dick's Sporting Goods is a strong traffic generator