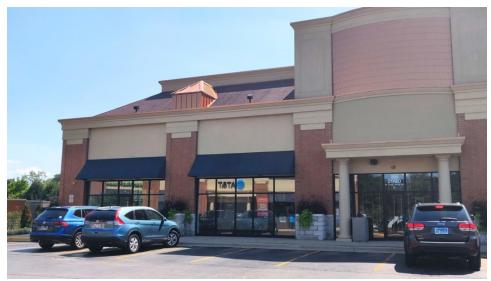

#### **PROPERTY OVERVIEW**

Town Center Promenade is ideally located on Rand Road in Deer Park. This highly sought-after retail corridor has retailers such as Crate & Barrel, Whole Foods and Apple. Highly visible from Rand Road, Join users such as Dick's Sporting Goods and Tempur-Pedic.

#### **PROPERTY HIGHLIGHTS**

- Across the street from Deer Park Town Center
- Affluent incomes over \$153k in one-mile radius
- High visibility from busy Rand Rd.
- Dick's Sporting Goods is a strong traffic generator

TOWN CENTER PROMENADE | 21770 W LONG GROVE RD DEER PARK, IL 60010