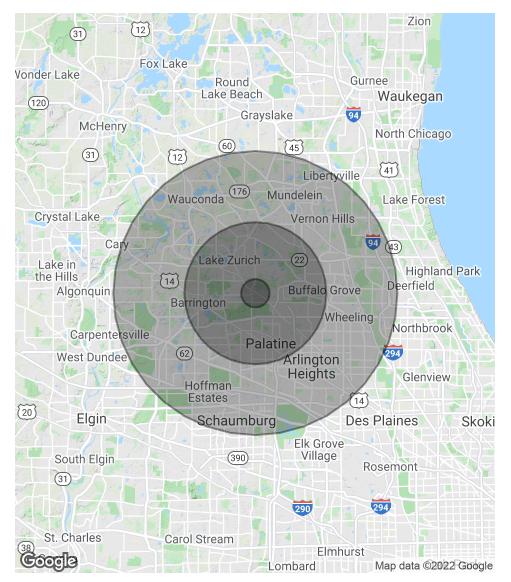

## Demographics Map & Report

| POPULATION                              | 1 MILE                 | 5 MILES               | 10 MILES                   |
|-----------------------------------------|------------------------|-----------------------|----------------------------|
| Total Population                        | 3,971                  | 166,767               | 669,272                    |
| Average Age                             | 40.3                   | 38.0                  | 39.4                       |
| Average Age (Male)                      | 38.7                   | 36.8                  | 38.2                       |
| Average Age (Female)                    | 41.6                   | 39.5                  | 40.6                       |
|                                         |                        |                       |                            |
|                                         |                        | E MILES               |                            |
| HOUSEHOLDS & INCOME                     | 1 MILE                 | 5 MILES               | 10 MILES                   |
| HOUSEHOLDS & INCOME<br>Total Households | <b>1 MILE</b><br>1,216 | <b>5 MILES</b> 60,175 | <b>10 MILES</b><br>252,096 |
|                                         |                        | •••••••               |                            |
| Total Households                        | 1,216                  | 60,175                | 252,096                    |

\* Demographic data derived from 2010 US Census

#### TOWN CENTER PROMENADE | 21770 W LONG GROVE RD DEER PARK, IL 60010