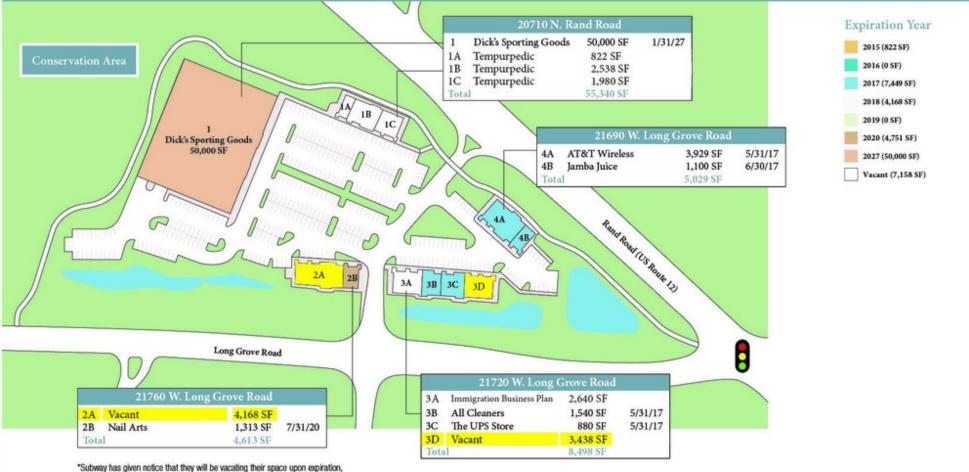

#### **STACKING & SITE PLAN**

### **Town Center Promenade**

"subway has given notice that they will be vacating their space upon expiratio making the entire Building A available for lease to a junior anchor.

#### TOWN CENTER PROMENADE | 21770 W LONG GROVE RD DEER PARK, IL 60010