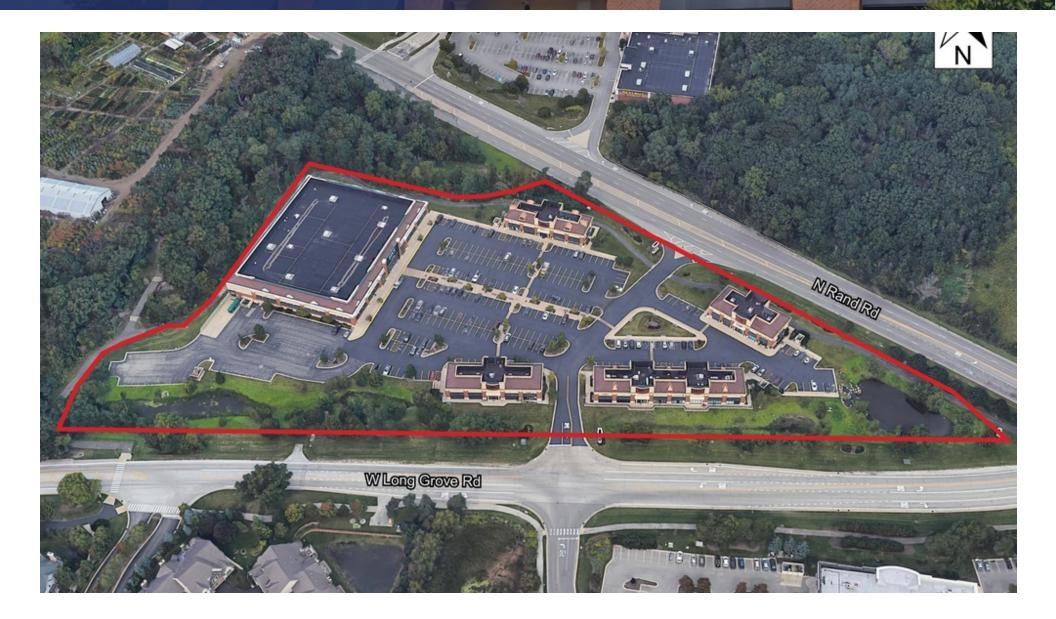

### Aerial View

#### **STACKING & SITE PLAN**

### **Town Center Promenade**

"subway has given notice that they will be vacating their space upon expiratio making the entire Building A available for lease to a junior anchor.